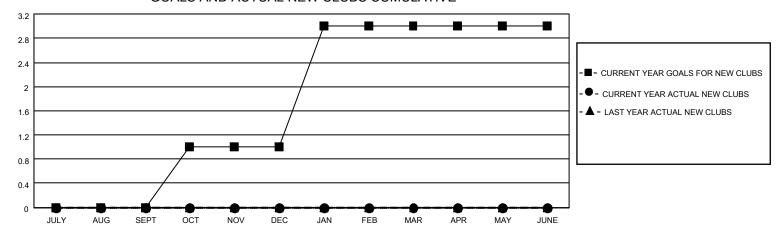

## GOALS AND ACTUAL NEW CLUBS CUMULATIVE

## MONTHLY MEMBERSHIP PROGRESS REPORT

LOCATION ONTARIO District A 12 Results as of: 9/30/2022

| Clubs RESULTS FOR 2022-2023 |   |   |   | Members RESULTS FOR 2022-2023 |    |    |    |
|-----------------------------|---|---|---|-------------------------------|----|----|----|
|                             |   |   |   |                               |    |    |    |
| JULY/AUG/SEPT               | 0 | 0 | 0 | JULY/AUG/SEPT                 | 15 | 16 | 14 |
| OCT/NOV/DEC                 | 1 | 0 | 0 | OCT/NOV/DEC                   | 20 | 0  | 0  |
| JAN/FEB/MAR                 | 2 | 0 | 0 | JAN/FEB/MAR                   | 25 | 0  | 0  |
| APR/MAY/JUNE                | 0 | 0 | 0 | APR/MAY/JUNE                  | 15 | 0  | 0  |