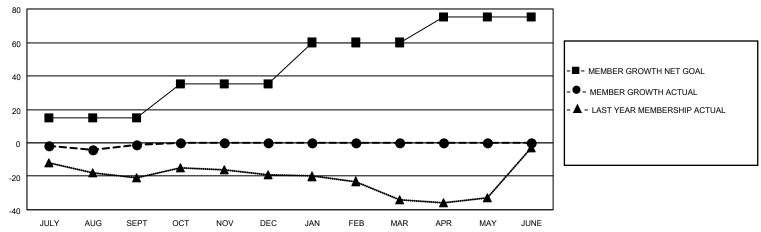

## GOALS AND ACTUAL MEMBERS CUMULATIVE

| DROPPED CLUBS: 0 |    | 5 CLUBS OF 46 ADDED 1 OR<br>MORE NEW MEMBERS | GENDER DISTRIBUTION                 |              |  |
|------------------|----|----------------------------------------------|-------------------------------------|--------------|--|
|                  |    | WORL NEW WEWDERO                             | MALE                                | 605 (61.05%) |  |
|                  |    |                                              | FEMALE 386 (38.95%)                 |              |  |
| DROPPED MEMBERS  |    |                                              | NON BINARY                          | 0 (0.00%)    |  |
|                  |    |                                              | PREFER NOT TO ANSWER                | 0 (0.00%)    |  |
| DECEASED         | 3  |                                              |                                     |              |  |
| CLUB CANCELLED   | 0  | CLICK HERE FOR CUMULATIVE                    | TOTAL FAMILY UNIT MEMBERS           | 3 203        |  |
| OTHER            | 11 | MEMBERSHIP DATA                              |                                     |              |  |
| TOTAL            | 14 |                                              | FAMILY MEMBERS PAYING HALF DUES 105 |              |  |
|                  |    |                                              |                                     |              |  |

## MONTHLY MEMBERSHIP PROGRESS REPORT

LOCATION ONTARIO District A 12 Results as of: 9/30/2022

| Clubs RESULTS FOR 2022-2023 |   |   |   | Members RESULTS FOR 2022-2023 |    |    |    |
|-----------------------------|---|---|---|-------------------------------|----|----|----|
|                             |   |   |   |                               |    |    |    |
| JULY/AUG/SEPT               | 0 | 0 | 0 | JULY/AUG/SEPT                 | 15 | 16 | 14 |
| OCT/NOV/DEC                 | 1 | 0 | 0 | OCT/NOV/DEC                   | 20 | 0  | 0  |
| JAN/FEB/MAR                 | 2 | 0 | 0 | JAN/FEB/MAR                   | 25 | 0  | 0  |
| APR/MAY/JUNE                | 0 | 0 | 0 | APR/MAY/JUNE                  | 15 | 0  | 0  |